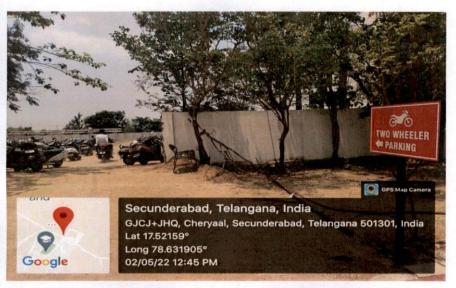

Parking of four wheeler outside College Campus

Parking of autos outside college campus

PRINCIPAL
Geethanjali College of Engg. and Tech.
Cheeryel (V), Kresam (M), Medchal Dist. (T.S.)-501 301.

Parking of two wheeler outside College Campus