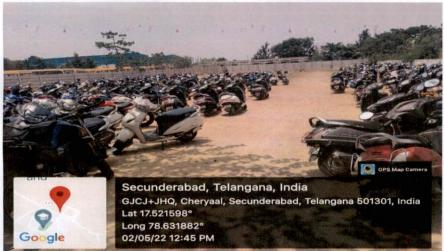

Parking of four wheeler outside College Campus

Parking of autos outside college campus

PRINCIPAL
Geethanjali College of Engg. and Tech.
Cheeryel (V), Kresam (M), Medchal Dist. (T.S.)-501 301.

Parking of two wheeler outside College Campus